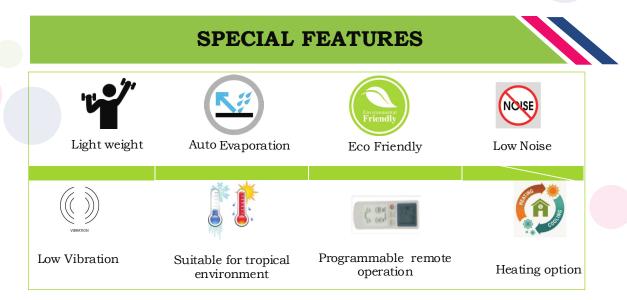

Elevator air conditioning is challenge due to moving nature of elevator cabin and confine space on car top. Beside biggest challenge is handling of condensate water.

Elevakool is answer for all

- It is zero water discharge
- Compact and light weight
- Model to meet need for every car top
- Low vibration and low noise
- Backed by expert to select, install and service across India
  Model name up to 20 Passenger capacity