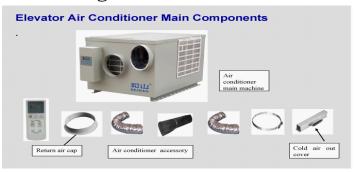

Model Name above 20 Passenger capacity

Supply Include following accessories

## Option accessories

Travelling cable / Non-metallic grill / ELCB / Isolation ducts For more details download from datasheet section or write to us on sales@elevatech.in or whatApp us on 8879576795